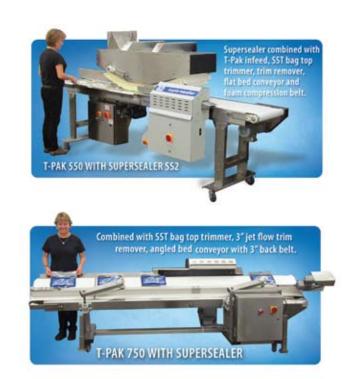

# **T-PAK 500** HIGH SPEED BAG SEALING SYSTEM

DI supersealer

The T-Pak 500 is a flat bed conveyor combined with a Supersealer and optional T-Pak infeed, SST Trimmer and Trim Remover. This system is used in combination with automatic baggers or multi operators on one line. It comes in painted or stainless and washdown configurations.

#### BENEFITS:

| Supersealer bag sealer:                          | Superior performance for many years                            |
|--------------------------------------------------|----------------------------------------------------------------|
| Automatic bag presentation:                      | Optimum seal quality and aesthetics                            |
| Modular design with individual frames on wheels: | Mobility and easy access for maintenance                       |
| Stainless steel construction optional:           | Ideal for use in food processing plants and harsh environments |