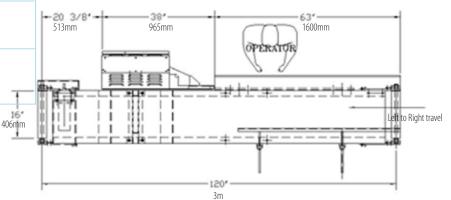

#### T-PAK 500 OPTIONS:

- Bag top trimmers and trim removers
- Ink jet printers
- Motorized pedestal

• Automatic bag loaders

T-Pak 500 machine drawing. Drawing dimensions as reference ONLY.

OK International Europe Ltd. OK House Shepherds Grove Industrial Estate West Stanton, Suffolk, IP 31 2AR England 44-1359-250705 44-1359-250165 sales@okiuk.com